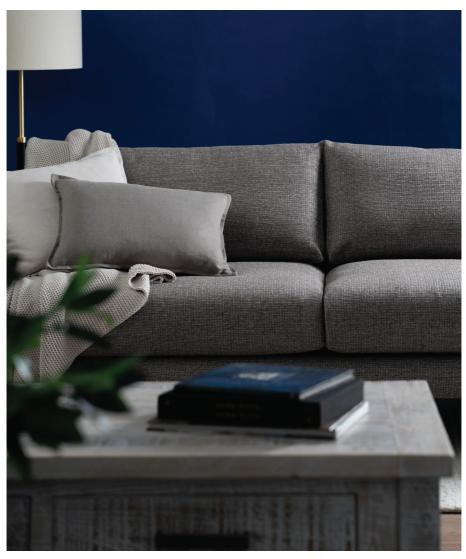

## Maverick

Maverick is ideal for both commercial and residential spaces, boasting a high Martindale rating of 65,000 rubs. With its multi-yarn dobby weave, Maverick offers a subtle yet stylish texture that easily complements different interior styles. You have the choice of 6 neutral tones, ensuring a refined and timeless look that will stand the test of time.

Maverick

**Composition:** 100% Polyester **Martindale:** 65,000

1 - Pumice, 2 - Birch,

Width: 140cm Colour Layout: 3 - Cobblestone, 4 - Zinc,

5 - Aluminium, 6 - Ash

Usage Category: Heavy Commercial Care Code: AUS3U/NZ502