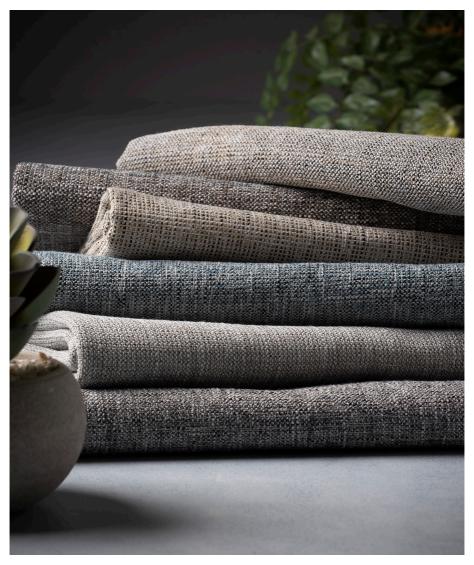

# Massimo

A durable chunky upholstery with a soft handle. Massimo is a word that means great and superior in Italian, so here is a fabric that lives up to its name! In a selection of fluid, versatile colours and of Commercial grade, Massimo offers a perfect choice for clean lines and simple aesthetics.

## **AUSTRALIA UPHOLSTERY**

Composition: 73% Polyester

27% Acrylic

Pattern Repeat: N/A

**Width:** 142cm **Martindale:** 50,000

1 - Shell, 2 - Oatmeal,

**Usage category:** Commercial 3 - Linen, 4 - Pumice, 5 - Silv

3 - Linen, 4 - Pumice, 5 - Silver, 6 - Graphite, 7 - Fog, 8 - Duck Egg, 9 - Navy, 10 - Caviar,

11 - Paprika

Railroaded: Multi Directional

Care Instructions: AUS3/NZ501

Dry cleanable

\*Sample colour may vary. If required, request a cutting to review exact match.