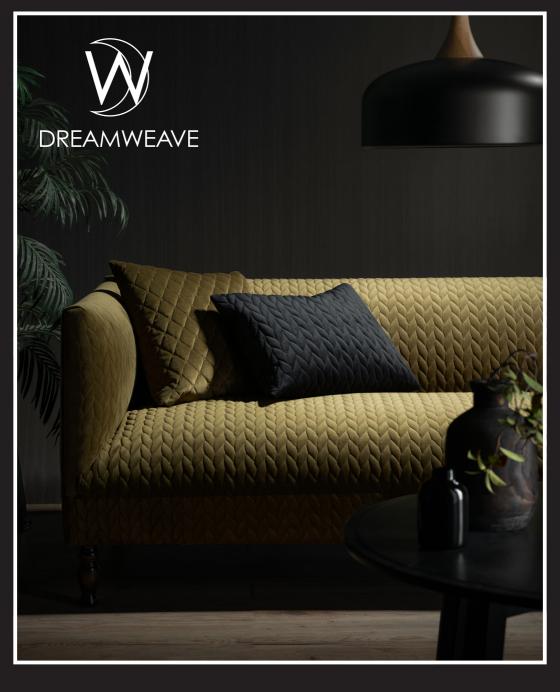

## DreamWeave - Cosmic & Luna

**UPHOLSTERY** 

Usage: Upholstery Usage Category: Heavy Commercial

Composition: 100% Polyester FR Tested: No

1 - Luna Bone, 2 - Cosmic Bone, Width:

3 - Luna Ivory, 4 - Cosmic Ivory,

Colour Layout:

5 - Luna Pewter, 6 - Cosmic Pewter,
7 - Luna Slate, 8 - Cosmic Slate,

9 - Luna Caper, 10 - Cosmic Caper,

11 - Luna Panther, 12 - Cosmic Panther

Railroaded No Care Code: AUSI/ NZ501

Pattern Repeat: Plain AU: Green Price Code: