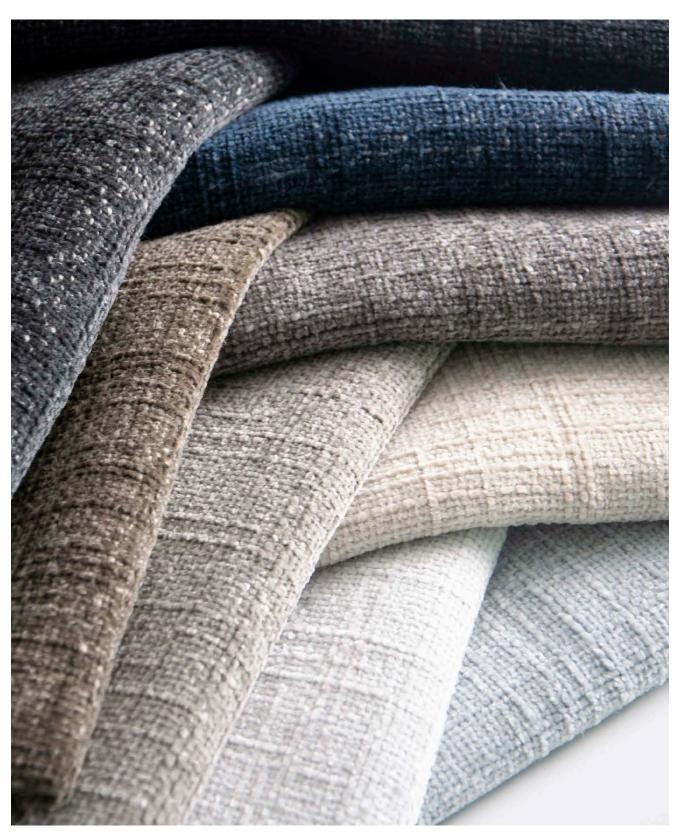

## Banbury

The soft and chunky plush chenille texture of Banbury is what really stands out about this modern upholstery fabric. With a stunning palette of warm and cool neutrals ranging from light to dark, this timeless design is perfect for both residential and commercial spaces, providing a style statement that is relaxed, warm and sophisticated.

Banbury

Usage: Upholstery Usage Category: Heavy Commercial

**Composition:** 100% Polyester **Pattern Repeat:** N/A Plain

Width: 140cm Care Code: AUS3 / NZ502

Railroaded: Yes Colour Code: Blue

 Martindale
 50,000
 1 - Iceberg, 2 - Iron, 3 - Lead,

 Colour Layout:
 4 - Linen, 5 - Onyx, 6 - Pearl,

7 - Pebble, 8 - Prussian Blue, 9 - Slate